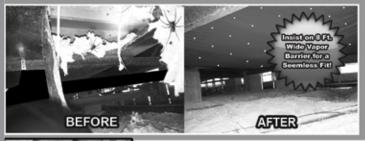

**Quality Workmanship Honest Pricing** 

- Vapor / Moisture Barrier
- Underhome Encapsulated Insulation
- Hurricane Tie-Down Anchors

8 Yrs Exp.

AFTER

We Keep rodents, snakes, spiders, bugs, mold, mildew, and damaging moisture out of your home!

## INSIST on 8 ft. WIDE VAPOR BARRIER for a SEAMLESS FIT!